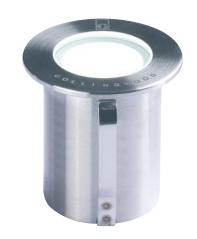

| GENERAL                |                                 |
|------------------------|---------------------------------|
| Construction material  | Stainless steel (316)           |
| Drive over / walk over | Walk over (5mm toughened glass) |

| WIRING                  |                                                       |
|-------------------------|-------------------------------------------------------|
| Cable/flying lead       | 1m (H05RN-F) rubberised cable (outside diameter: 6mm) |
| Type of wiring required | Parallel                                              |