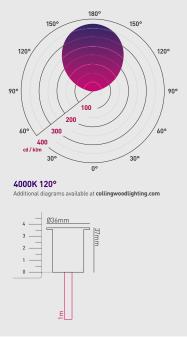

## **GL018 C** Small LED marker light

(120°)

| PHOTOMETRICS @ 25°C |      |               |       |    |      |          |
|---------------------|------|---------------|-------|----|------|----------|
| Colour              | A    | Product code  | CRI   | lm | lm/W | lx at 1m |
| <b>4000K</b>        | 120° | GL018 C NW    | >70Ra | 3  | 6    | 1        |
| 3000K               | 120° | GL018 C WW    | >80Ra | 3  | 6    | 1        |
| Amber               | 120° | GL018 C AMBER | -     | -  | -    | -        |
| Blue                | 120° | GL018 C BLUE  | -     | -  | -    | -        |
| Green               | 120° | GL018 C GREEN | -     | -  | -    | -        |
| Red                 | 120° | GL018 C RED   | -     | -  | -    | -        |